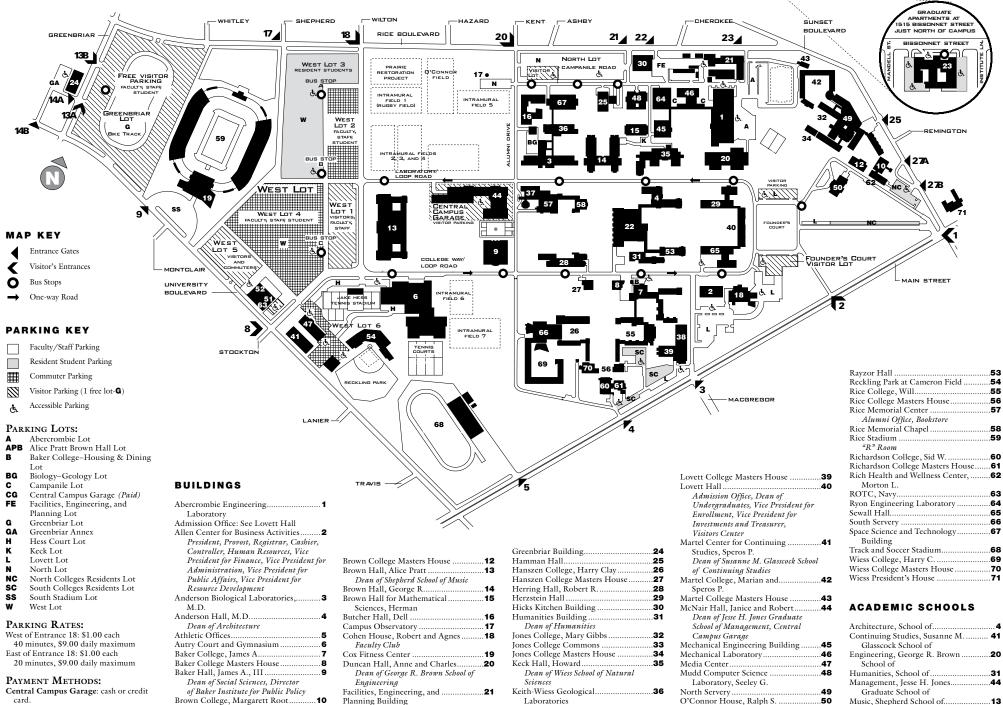

## RICE UNIVERSITY CAMPUS MAP

card. Founder's Court, North, and West Lots Visitor Section: credit card.

Brown College Commons and......11

Residences

Natural Sciences, Wiess School of .....

Social Sciences, School of ..

35

.9

6/2006

| Brown Hall for Mathematical       | . 15 |
|-----------------------------------|------|
| Sciences, Herman                  |      |
| Butcher Hall, Dell                | . 16 |
| Campus Observatory                | . 17 |
| Cohen House, Robert and Agnes     | 18   |
| Faculty Club                      |      |
| Cox Fitness Center                | 19   |
| Duncan Hall, Anne and Charles     | .20  |
| Dean of George R. Brown School of |      |
| Engineering                       |      |
| Facilities, Engineering, and      |      |
| Planning Building                 |      |
| Fondren Library                   | .22  |
| Graduate Apartments               |      |
|                                   |      |

|   | Greenbriar Building             | 24 |
|---|---------------------------------|----|
| 2 | Hamman Hall                     | 25 |
| 3 | Hanszen College, Harry Clay     | 26 |
|   | Hanszen College Masters House   |    |
| 4 | Herring Hall, Robert R.         | 28 |
| 5 | Herzstein Hall                  | 29 |
|   | Hicks Kitchen Building          | 30 |
| 6 | Humanities Building             | 31 |
| 7 | Dean of Humanities              |    |
| 8 | Jones College, Mary Gibbs       | 32 |
|   | Jones College Commons           | 33 |
| 9 | Jones College Masters House     | 34 |
| 0 | Keck Hall, Howard               | 35 |
|   | Dean of Wiess School of Natural |    |
|   | Sciences                        |    |
| 1 | Keith-Wiess Geological          | 36 |
|   | Laboratories                    |    |
| 2 | Ley Student Center              | 37 |
| 3 | Lovett College, Edgar Odell     |    |
|   |                                 |    |

Police Department .....

Post Office.

.51

.52